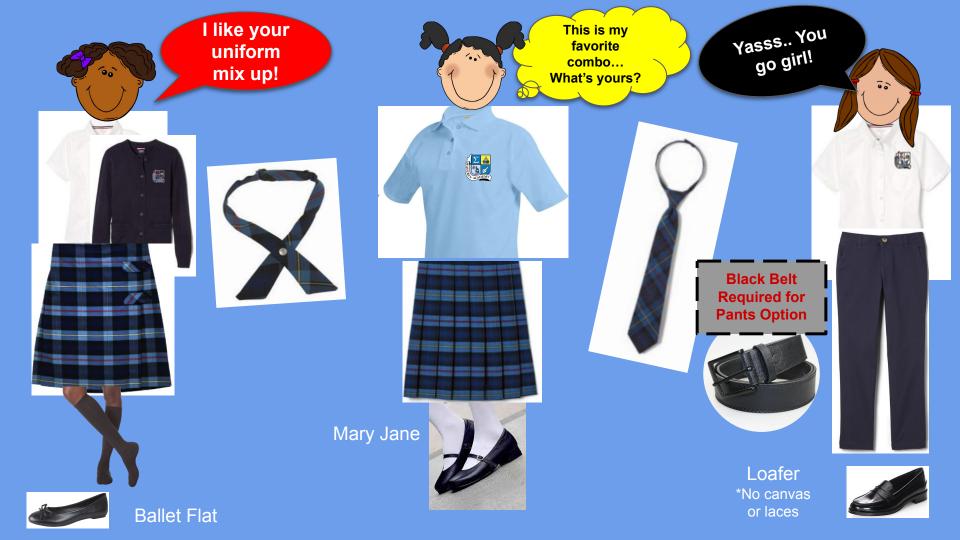

## Waverly Uniform Shopping List

or Online Only (place orders early)

Online Only

Navy Uniform Pants Only

Girls' Flat Front Stretch Uniform

Straight Fit Chino Pants (navy)

| SKIRTS/SKORTS/<br>PANTS | <ul> <li>Plaid skirt/skort or navy blue uniform dress pants (Required)</li> <li>Length of skirts and skorts must be no more than 2 inches above the knee.</li> <li>Only the approved navy blue uniform dress pant styles listed on the above uniform vendor websites will be permitted. No leggings or jeans are allowed.</li> <li>Pants must be worn with shirt tucked in and a solid black belt (any style)</li> </ul> |
|-------------------------|--------------------------------------------------------------------------------------------------------------------------------------------------------------------------------------------------------------------------------------------------------------------------------------------------------------------------------------------------------------------------------------------------------------------------|
| SHIRTS                  | <ul> <li>White short or long-sleeved oxford cloth shirt or light blue polo with embroidered Waverly<br/>Academy Logo (Required)</li> </ul>                                                                                                                                                                                                                                                                               |
| TIE/CROSSTIE            | In official uniform plaid                                                                                                                                                                                                                                                                                                                                                                                                |
| SWEATER/BLAZER          | <ul> <li>Navy cardigan or blazer with embroidered Waverly Academy Logo (optional uniform pieces).</li> </ul>                                                                                                                                                                                                                                                                                                             |
| SOCKS/TIGHTS            | <ul> <li>Navy Blue, Black, or White Knee High Socks or Tights (Required)</li> </ul>                                                                                                                                                                                                                                                                                                                                      |
| SHOES                   | <ul> <li>Shoes must be casual black flats, Mary Janes or loafers.</li> <li>Sneakers, flip-flops, boots, sandals, Uggs, Toms-style shoes, open toe shoes, or heels are not permitted.</li> </ul>                                                                                                                                                                                                                          |
| P.E UNIFORM             | <ul> <li>Waverly Academy logo shirt (purchased through the school)</li> <li>Black or navy blue mesh shorts (basketball shorts), which are no more than 4 inches above the knee. Black or navy sweatpants/jackets are permitted on cold weather days.</li> <li>Athletic Shoes (any color or style)</li> </ul>                                                                                                             |